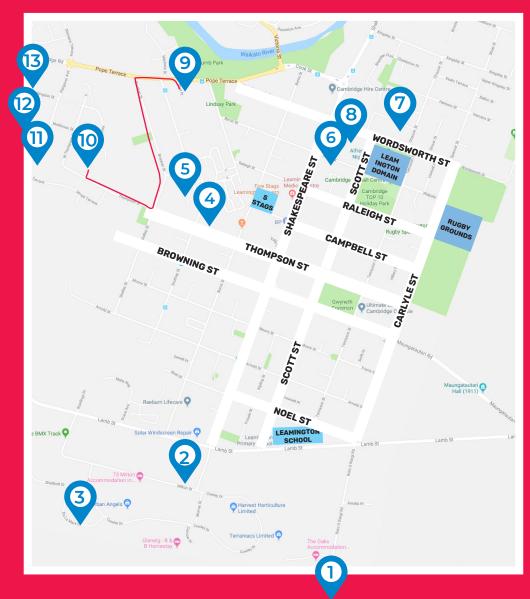

Sponsored by Taryn Celeste of Black Fox Creative Designing Recognisable Brands

> info@blackfox.nz www.blackfox.nz

- 1 291 Rotoorangi Road
- 2 Milton Street (TBC)
- 2 45, 49 Cowley Dr
- **3 De La Mare Dr** (твс) Off Cowley Dr
- 4 24, 46, 48 West Thompson St
- 5 2 Hulme Place
- 6 58A Byron St

If gate unlocked, walk up the driveway to see the lights

- 7 Wordsworth St (TBC)
- 8 4 Mansfield St (TBC)
- 9 4 Elliot Place

Follow red line to next destination, onto Bracken St, and Thompson St

10 - 11, 13, 15 Plescher Cresc

11 - Pengover Ave (TBC)

Head to Circus Eatery, enjoy the Oval which has been set up with lights around the block.

12 - Hyatt Close and Jarret Terrace (TBC) Off Kingdon St

13 - 6, 47-49 Kingdon St